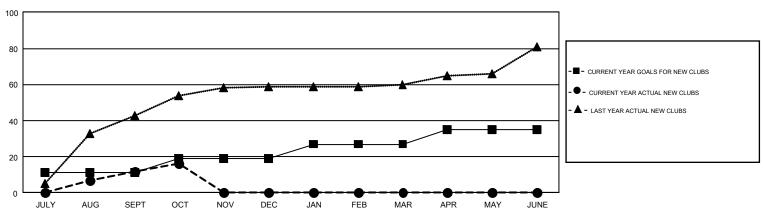

## GMT MONTHLY MEMBERSHIP PROGRESS REPORT

Results as of: 10/31/2019

REPORT DOES NOT INCLUDE CLUBS IN UNDISTRICTED AREAS.

GMT Constitutional Area 7, Group C

**OPEN** 

|               | Clu           | bs           |               | Members               |                           |                         |                                                    |  |
|---------------|---------------|--------------|---------------|-----------------------|---------------------------|-------------------------|----------------------------------------------------|--|
|               | RESULTS FO    | PR 2019-2020 |               | RESULTS FOR 2019-2020 |                           |                         |                                                    |  |
| QUARTER       | NEW CLUB GOAL | NEW CLUBS    | DROPPED CLUBS | QUARTER               | MEMBER GROWTH NET<br>GOAL | MEMBER GROWTH<br>ACTUAL | DROPPED<br>MEMBERS ACTUAL<br>(including transfers) |  |
| JULY/AUG/SEPT | 11            | 12           | 24            | JULY/AUG/SEPT         | 730                       | 1,255                   | 684                                                |  |
| OCT/NOV/DEC   | 8             | 4            | 4             | OCT/NOV/DEC           | 1050                      | 917                     | 212                                                |  |
| JAN/FEB/MAR   | 8             | 0            | 0             | JAN/FEB/MAR           | 530                       | 0                       | 0                                                  |  |
| APR/MAY/JUNE  | 8             | 0            | 0             | APR/MAY/JUNE          | 820                       | 0                       | 0                                                  |  |