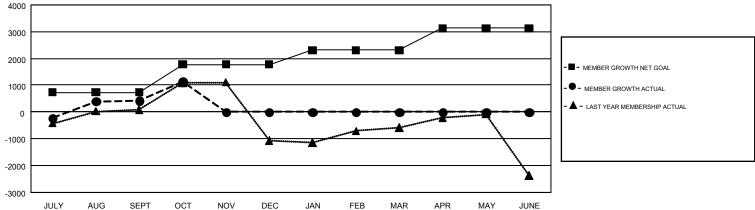

## GMT MONTHLY MEMBERSHIP PROGRESS REPORT

Results as of: 10/31/2019

REPORT DOES NOT INCLUDE CLUBS IN UNDISTRICTED AREAS.

GMT Constitutional Area 7, Group C

**OPEN** 

|               | Clu           | bs           |               | Members               |                           |                         |                                                    |  |
|---------------|---------------|--------------|---------------|-----------------------|---------------------------|-------------------------|----------------------------------------------------|--|
|               | RESULTS FO    | PR 2019-2020 |               | RESULTS FOR 2019-2020 |                           |                         |                                                    |  |
| QUARTER       | NEW CLUB GOAL | NEW CLUBS    | DROPPED CLUBS | QUARTER               | MEMBER GROWTH NET<br>GOAL | MEMBER GROWTH<br>ACTUAL | DROPPED<br>MEMBERS ACTUAL<br>(including transfers) |  |
| JULY/AUG/SEPT | 11            | 12           | 24            | JULY/AUG/SEPT         | 730                       | 1,255                   | 684                                                |  |
| OCT/NOV/DEC   | 8             | 4            | 4             | OCT/NOV/DEC           | 1050                      | 917                     | 212                                                |  |
| JAN/FEB/MAR   | 8             | 0            | 0             | JAN/FEB/MAR           | 530                       | 0                       | 0                                                  |  |
| APR/MAY/JUNE  | 8             | 0            | 0             | APR/MAY/JUNE          | 820                       | 0                       | 0                                                  |  |